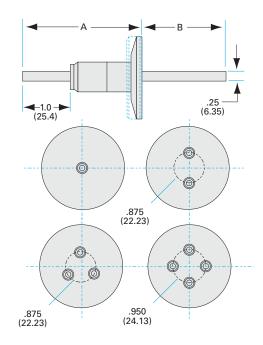

#### NW-50 medium current nickel feedthrough, four conductors

- 12KVDC
- 56 Amps
- Metal Seal -270°C to 450°C
- Elastomer Seal -20°C to 200°C

| Dimensions (in inches) |        |
|------------------------|--------|
| Dim A                  | 3.23"  |
| Dim B                  | 4.03"  |
| Dim C                  | 0.250" |
| Dim D                  | 1.00"  |
| Dim E                  | 0.950" |