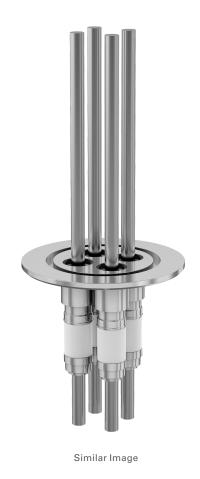

# Power feedthrough

NW-50 medium current nickel feedthrough, four conductors

Part number: MCF-NW-50-4N

#### NW-50 medium current nickel feedthrough, four conductors

- 12KVDC
- 56 Amps
- Metal Seal -270°C to 450°C
- Elastomer Seal -20°C to 200°C

| Dimensions (in inches) |        |
|------------------------|--------|
| Dim A                  | 3.23"  |
| Dim B                  | 4.03"  |
| Dim C                  | 0.250" |
| Dim D                  | 1.00"  |
| Dim E                  | 0.950" |

#### MCF-NW-50-4N

| Parameters             | Specifications                                   |
|------------------------|--------------------------------------------------|
| Power Feedthrough Type | Medium Current Feedthrough                       |
| # Conductors           | Four                                             |
| Conductor Material     | Nickel                                           |
| Flange Size / Type     | DN 50 ISO-KF                                     |
| Flange Material        | 304 Stainless                                    |
| Vacuum Range           | 1 · 10 <sup>-8</sup> mbar to 1 bar (high vacuum) |
| Temperature Range      | -20 °C to 200 °C                                 |
| Voltage Rating         | 12 KV DC                                         |
| Current Rating         | 56 A                                             |
| Electrical Connector   | MCF-VC                                           |
| Weight                 | 0.81 lbs                                         |