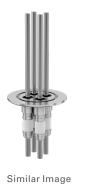

# Power feedthrough

NW-50 medium current nickel feedthrough, four conductors

Part number: MCF-NW-50-4N

#### NW-50 medium current nickel feedthrough, four conductors

- 12KVDC
- 56 Amps
- Metal Seal -270°C to 450°C
- Elastomer Seal -20°C to 200°C

| Dimensions (in inches) |        |
|------------------------|--------|
| Dim A                  | 3.23"  |
| Dim B                  | 4.03"  |
| Dim C                  | 0.250" |
| Dim D                  | 1.00"  |
| Dim E                  | 0.950" |